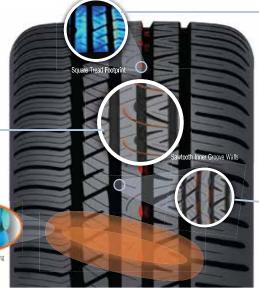

#### **EXCEPTIONAL GRIP**

Square Tread Footprint Improved traction with more shoulder rubber

Silica Compound Enhanced wet traction with competition grade resin

Sawtooth Inner Groove Walls

Faster heat dissipation with improved grip performance and longer lasting stability